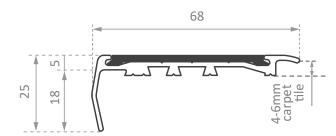

#### **Application:**

Carpet/Rubber (suits 4-6mm thickness)

#### Length:

5850mm

(Cut-to-length service available)

Insert Colours: Black, Yellow, Light Grey, Luminescent

Aluminium Colours: Natural (standard), Black

Upon request: Bronze, Saffron, Gold

**NZ Head Office:** 12 Taylor Pass Road, Witherlea, Blenheim 7201 **Auckland Depot:** 62 Tidal Road, Mangere, Auckland 2022