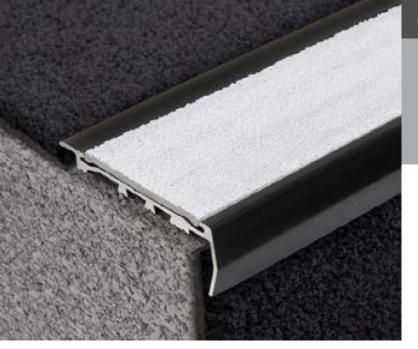

#### Aluminium Safety Stair Nosing for Carpet/Rubber

This series is the latest addition to our stair nosing range, offering a distinguished elegant metal insert within an aluminium profile. It's suitable both internally and externally, with profiles to suit any application such as vinyl, concrete, carpet tiles or rebated applications. We take the extra step, offering a cut to length service as well as the nosings being supplied complete with fixings, ensuring a quick and easy installation.

#### **Features**

- Interior use
- · Gripper back, short raked front
- Grit insert
- Pre-drilled and countersunk

#### **Application:**

Carpet/Rubber (suits 4-6mm thickness)