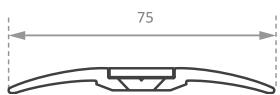

Length: 3650mm

Width: 50mm, 75mm

Height: 5.5mm

**Aluminium Colours**: Natural (standard)

**NZ Head Office:** 12 Taylor Pass Road, Witherlea, Blenheim 7201 **Auckland Depot:** 62 Tidal Road, Mangere, Auckland 2022