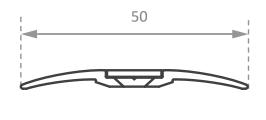

Length: 3650mm

Width: 50mm, 75mm

Height: 5.5mm

**Aluminium Colours**: Natural (standard)

**NZ Head Office:** 12 Taylor Pass Road, Witherlea, Blenheim 7201 **Auckland Depot:** 62 Tidal Road, Mangere, Auckland 2022