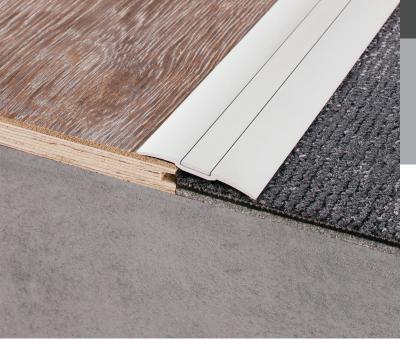

## **Classic Tredfx**

## **CSA Series**

Tredfx Floor Trims Aluminium Floor Cover Strip

Tredfx CSA series floor cover strips are designed for smooth transition between different flooring surfaces. These cover strips are of a solid design for commercial installations, but would also suit domestic applications. Suitable for: Commercial and domestic applications, schools, retail, public housing, offices. Will facilitate wheel chair/trolley access between rooms with vinyl flooring and carpeted corridors e.g. in Medical centres.

## **Features**

- Designed for smooth transition between different floor surfaces
- Concealed fixing with self adhesive aluminium strip
- Supplied complete with fixings

**Application:** Suitable for commercial and domestic applications