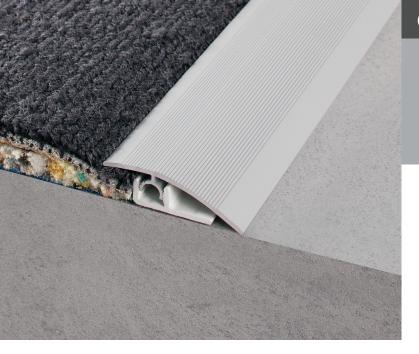

## TRP44R

Tredfx Floor Trims 2 Part Trim with Aluminium Ramp Top

Elegant design, high strength, easy assembly and maximum load capacity these are the strengths of this innovative clip profile system. The special spiral-toothed ball joint allows the profile to automatically adjust to the height and angle of the floor and seal tightly. Fantastic look with concealed fixing.

## Features

- Innovative flat clip profile system with aluminium top-section and a base section made of impact-resistant PVC
- Simple, fast and reliable installation, problem free disassembly and re-usability
- Continuously variable adaptation of both the height and inclination
- Base and upper section are shrink wrapped together as a set
- High load capacity up to 1.5 tons

**Application:** Connection trim between differing floor finishes to compensate for height differences of up to 3mm.

Length: 2700mm

Top width: 43mm

Base Width: 25mm

Height (A): 0 - 12mm

Height (B): 6 - 12mm