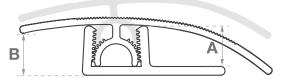

**Application:** Connection trim between differing floor finishes to compensate for height differences of up to 3mm.

Length: 2700mm

Top width: 43mm

Base Width: 25mm

Height (A): 0 - 12mm

Height (B): 6 - 12mm