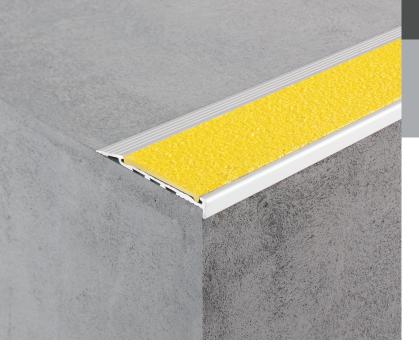

# **DKR104**

Aluminium Safety Stair Nosing for Surface Mount Applications

Contemporary appearance together with durability makes this range the preferred choice of many of today's specifiers. This range has now grown to include a greater choice of styles to suit a wider variety of substrates. Make your staircase safer and smart looking with these highly slip-resistant carborundum insert stair nosings. Suitable for both internal and external applications.

#### **Features**

- Ramped back
- · Short raked front
- Grit insert
- Pre-drilled and countersunk

### **Application:**

Surface mount