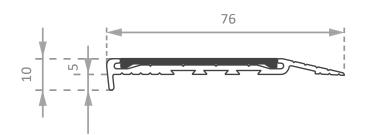

#### **Features**

- Ramped back
- · Short raked front
- Grit insert
- Pre-drilled and countersunk

## Length:

5850mm

(Cut-to-length service available)

Insert Colours: Black, Yellow, Mid Grey, Luminescent

**Aluminium Colours:** Natural (standard), Black, Bronze, Saffron, Gold

**NZ Head Office:** 12 Taylor Pass Road, Witherlea, Blenheim 7201 **Auckland Depot:** 62 Tidal Road, Mangere, Auckland 2022