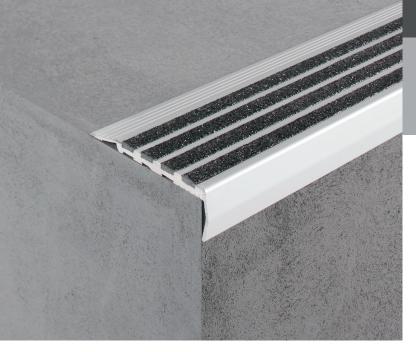

# **DKR403**

Aluminium Safety Stair Nosing for Surface Mount Applications

Contemporary appearance together with durability makes this range the preferred choice of many of today's specifiers. This range has now grown to include a greater choice of styles to suit a wider variety of substrates. Make your staircase safer and smart looking with these highly slip-resistant carborundum insert stair nosings. Suitable for both internal and external applications.

#### Features

- Short raked front
- Grit insert
- Ramped back

### **Application:**

Surface mount