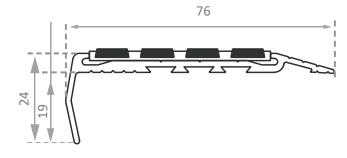

#### Features

- Short raked front
- Grit insert
- Ramped back

### **Application:**

Surface mount

#### Length:

4000mm (Cut-to-length service available)

Insert Colours: Black/Natural, Yellow/Natural,

White/Natural, Black/Black

Aluminium Colours: Natural (standard), Black

Upon request: Bronze, Saffron, Gold