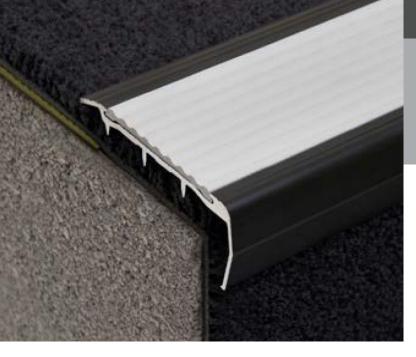

# Aluminium Safety Stair Nosing for Carpet/Rubber

This series is the latest addition to our stair nosing range, offering a distinguished elegant metal insert within an aluminium profile. It's suitable both internally and externally, with profiles to suit any application such as vinyl, concrete, carpet tiles or rebated applications. We take the extra step, offering a cut to length service as well as the nosings being supplied complete with fixings, ensuring a quick and easy installation.

#### Features

- Interior use
- Gripper back, folded front
- Ribbed polymer insert
- Pre-drilled and countersunk

## **Application:**

Carpet/Rubber (suits 4-6mm thickness)