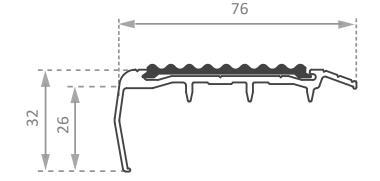

#### Length:

5850mm (Cut-to-length service available)

**Insert Colours:** Black, Blue, Dark Grey, Red, Tangerine, Mid Grey, Yellow, Beige, Light Grey, White

**Upon request:** Ultra Violet, Raspberry, Teal, Lime Green, Coral