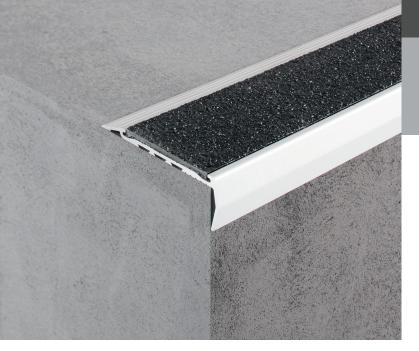

# **DKR103**

Aluminium Safety Stair Nosing for Surface Mount Applications

Contemporary appearance together with durability makes this range the preferred choice of many of today's specifiers. This range has now grown to include a greater choice of styles to suit a wider variety of substrates. Make your staircase safer and smart looking with these highly slip-resistant carborundum insert stair nosings. Suitable for both internal and external applications.

#### **Features**

- Folded front
- Ramped back
- Grit insert
- Pre-drilled and countersunk

## **Application:**

Surface mount