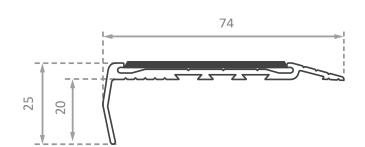

#### **Features**

- Folded front
- Ramped back
- Grit insert
- Pre-drilled and countersunk

### Length:

5850mm

(Cut-to-length service available)

Insert Colours: Black, Yellow, Mid Grey, Luminescent

Aluminium Colours: Natural (standard), Black,

Chocolate, Olive, Saffron

NZ Head Office: 12 Taylor Pass Road, Witherlea, Blenheim 7201 Auckland Depot: 62 Tidal Road, Mangere, Auckland 2022