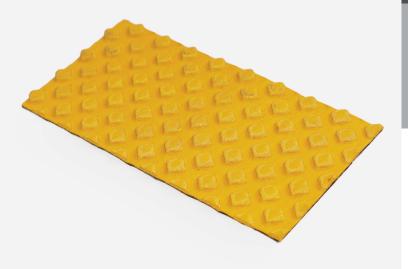

# Staymark

Adhesive Staymark Tactile Tape

The Staymark Tactile Tape is a hard wearing, pre-formed structured patterned tape with abrasion-resistant ceramic beads covered by a very durable polyurethane topcoat.

## **Types & Applications**

- STMRKTP152MM - 152mm wide tape with adhesive backing for Concrete, Asphalt, Tile, Stone Paver substrates.

#### Colours: Yellow, White

CW

GROUP